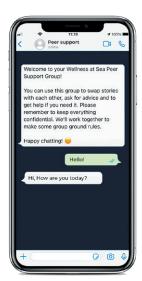

Our Wellness at Sea Peer Support Groups provide a safe space where members can swap stories, ask for assistance or advice, and get access to welfare services.

## **HOW DO I JOIN A GROUP?**

- Open WhatsApp or Telegram on your phone
- Add the Peer Support Group contact:
- +27 61 890 5062
- Send a message saying either 'SEAFARER', 'FAMILY' or 'SHORE STAFF' and your first name and surname
- Wait for the moderator to add you to a group (each group has up to 20 members and a moderator)