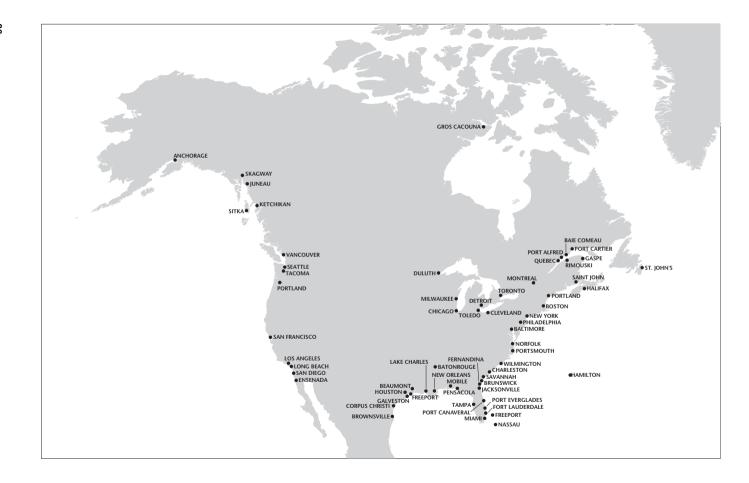

of all such claims recoverable from the club and any such other insurer.

\_\_\_\_ OIL SPILLS IN THE UNITED STATES



Any oil pollution incident in the United States must be reported immediately to LeRoy Lambert at the managers' New York office:

Charles Taylor P&I Management (Americas), Inc 80 Broad Street 32nd Floor New York New York 10004

Tel: +1 212 809 8085 Fax: +1 212 968 1978

After hours:

LeRoy Lambert h: +1 973 378 9243

m: +1 973 444 2683

e: leroy.lambert@ctcplc.com

\_\_\_\_ MAPS AND CORRESPONDENTS



The correspondent listing is regularly updated and can be found on the club's website:

www.standard-club.com

The emergency telephone is manned on a 24 hour basis and should be used when notifying the club of new matters arising outside normal office hours.

+44 7932 113573













Copyright Council for the Central Laboratory of the Research Councils Map kindly supplied by HM Nautical Almanac Office at

| City/Country                         |                                                                                       | Country/<br>Area Code |                                                                                                                                                                                                                                                           | After hours                                                                                                                                                                                          |
|--------------------------------------|----------------------