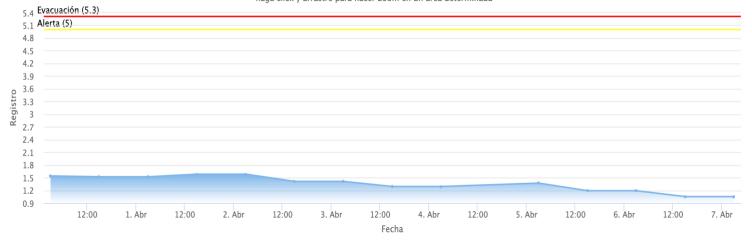

By way of update please note whilst there was an improvement in March/April 2021, the level of the water commenced dropping towards the end of April and the situation remains critical.

See as an example below graph the level of the water on a period of 1 year at Rosario port (May 2020 – May 2021)