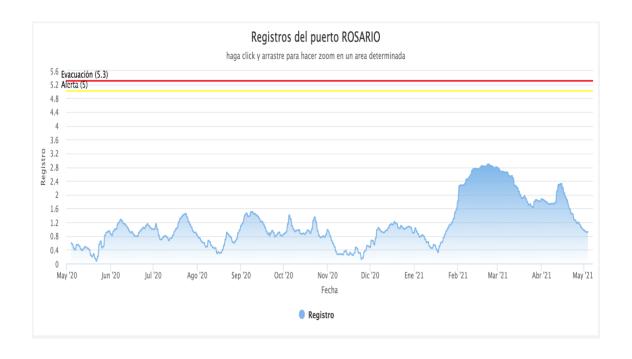

By way of update please note whilst there was an improvement in March/April 2021, the level of the water commenced dropping towards the end of April and the situation remains critical.

See as an example below graph the level of the water on a period of 1 year at Rosario port (May 2020 – May 2021)

Please also note that the forecast issued by the National Institute for the Water (INA) anticipates that the tendency will continue in the following weeks. By mid-May they forecasted a medium of +0.85m in the port of Rosario (compared to the historical average for the period of +3.58m).