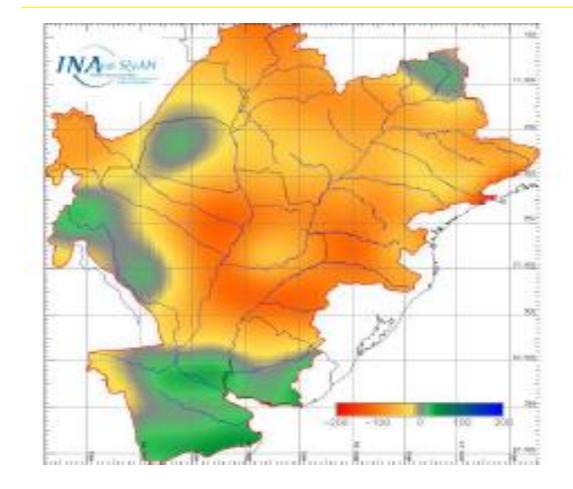

Please also note that the forecast issued by the National Institute for the Water (INA) anticipates that the tendency will continue in the following weeks. By mid-May they forecasted a medium of +0.85m in the port of Rosario (compared to the historical average for the period of +3.58m).