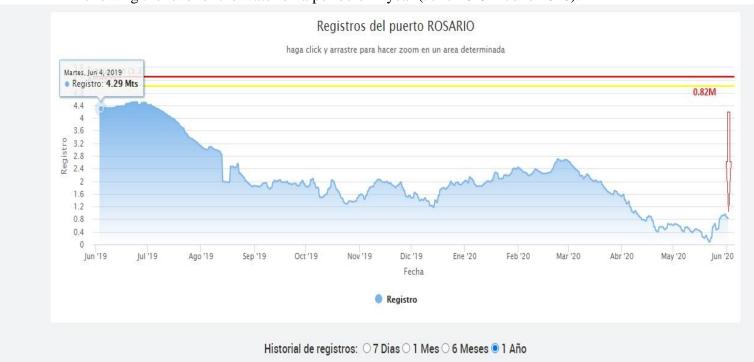

By way of update please note whilst there was an improvement in March/April 2021, the level of the water commenced dropping towards the end of April and the situation remains critical.

See as an example below graph the level of the water on a period of 1 year at Rosario port (May 2020 – May 2021)

Please also note that the forecast issued by the National Institute for the Water (INA) anticipates that the tendency will continue in the following weeks. By mid-May they forecasted a medium of +0.85m in the port of Rosario (compared to the historical average for the period of +3.58m).