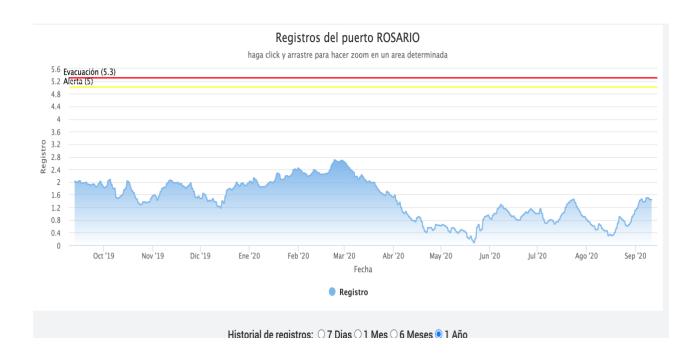

By way of update please note whilst there was small improvement since June 2020, the situation remains critical and the forecasts do not anticipate for any relevant improvements soon.

See as an example below graph the level of the water on a period of 1 year at Rosario port (Sept 2019 – Sept 2020):

The rainfalls relevant to the Parana River basin are still expected to be 'deficient' during the last quarter of the year. The rainfalls are one of the main factors affecting the height of the water in the Parana River. Therefore, neither of the forecasts issued by the National Weather Service (SMN) nor the National Institute of Water (INA) foresee any relevant improvement soon.