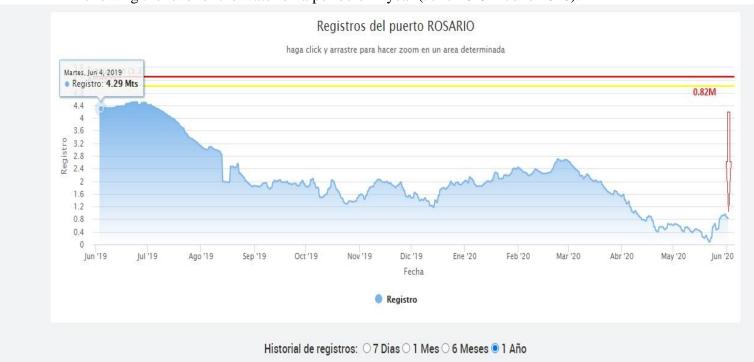

0 13/01/2020 13/01/2020 06/01/2020 06/01/2020 04/01/2020 02/01/2020 02/01/2020 02/01/2020 02/01/2020                                                                  |

# Registros del puerto ROSARIO

haga click y arrastre para hacer zoom en un area determinada



Viamonte 494 - 8th Floor

(C1053ABJ) Buenos Aires, Argentina

Telephone: (54+11) 4313-3500 E-mail: pandi@pandi.com.ar

www.pandi.com.ar | @pandibaires



Monday, 3rd June 2020

#### **CIRCULAR 026/2020**

#### PARANA RIVER EXCEPTIONAL LOW WATER LEVEL

#### **UPDATE - IMPORTANT**

Further to our circular 023/2020 the Parana River is going through the worst low water levels in the last 50 years. For you to have a quick reference please see below a graph showing the level of the water on a period of 1 year (June 2019 – June 2020):



In accordance with the information provided by the National Water Institute (INA) the rains in the high basin of the Parana River were below the normal average and similar dry conditions were recorded in the Iguazu River as well as in the Paraguay basin which is due to a combination of weather and soil changes in a vast region as you will note in the below map were the yellow color show the dry areas in April 2020





Usually those tributaries deliver around 19/17,000 m3/s of water to the waterway of the Parana River and nowadays those levels are around 9,000 m3/s.

According to the forecasts, the lack of rain will continue. In general no improvement is expected during the next month although the ITAIPU dam (a binational dam between Paraguay and Brazil) has released some water to assist