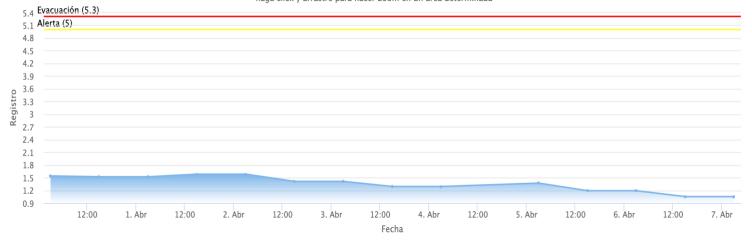

We are enclosing Coast Guards' Circular (free translation), last minimum drafts published (6 April) and the depth records of the last 7 days at Rosario as an example.

Due to the above we suggest to remind to the Masters to follow up with their agents the maximum sailing drafts taking into account the decreasing tendency and, as we always due, to suggest them to discuss with the Pilots every aspect of the navigational plan to minimize risks of grounding.