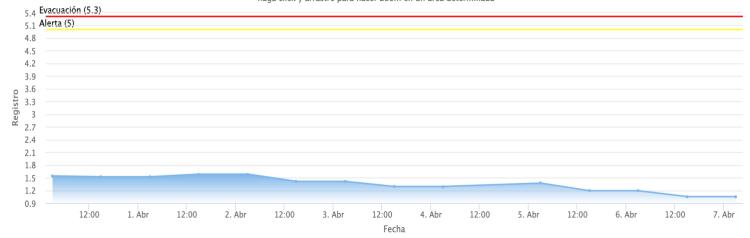

We are enclosing Coast Guards' Circular (free translation), last minimum drafts published (6 April) and the depth records of the last 7 days at Rosario as an example.

Due to the above we suggest to remind to the Masters to follow up with their agents the maximum sailing drafts taking into account the decreasing tendency and, as we always due, to suggest them to discuss with the Pilots every aspect of the navigational plan to minimize risks of grounding.