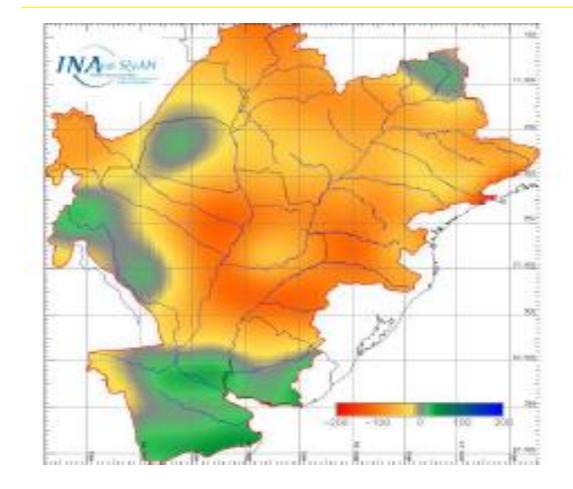

The rainfalls relevant to the Parana River basin are still expected to be 'deficient' during the last quarter of the year. The rainfalls are one of the main factors affecting the height of the water in the Parana River. Therefore, neither of the forecasts issued by the National Weather Service (SMN) nor the National Institute of Water (INA) foresee any relevant improvement soon.