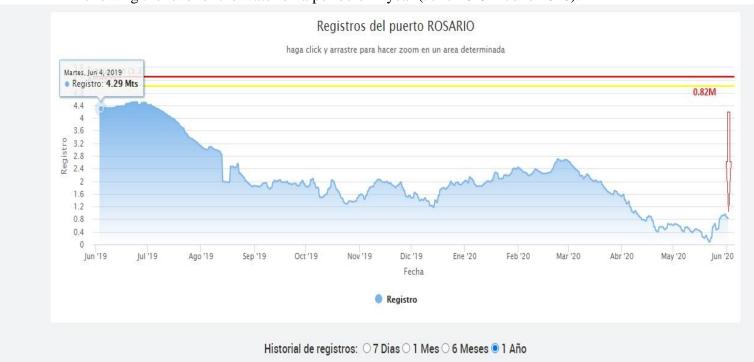

By way of update please note whilst there was small improvement since June 2020, the situation remains critical and the forecasts do not anticipate for any relevant improvements soon.

See as an example below graph the level of the water on a period of 1 year at Rosario port (Sept 2019 – Sept 2020):